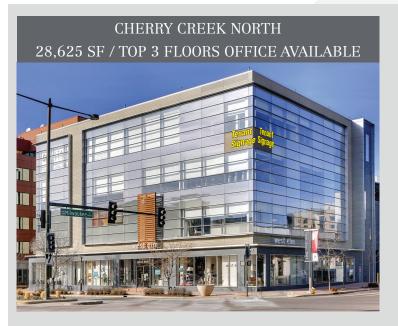

#### 2944 East 1st Avenue, Denver, CO 80206

| PROPERTY TYPE | OFFICE                                                   |
|---------------|----------------------------------------------------------|
| AVAILABLE SF  | 9,498 - 28,625 SF                                        |
| LEASE RATE    | \$36.00/SF NNN                                           |
| BROKERS       | Ana Sandomire 303-565-3029<br>Peter Knisely 720-881-7534 |

- Highly visible, modern office building at the corner of 1st Avenue & Milwaukee Street in Cherry Creek
- Available space can be leased separately or all together
- Building features include floor-to-ceiling windows, high ceilings, and an attached parking garage
- Unbeatable location with immediate access to more than 90 restaurants, shopping, fitness, spas, and much more
- Building signage with prominent 1st Avenue visibility
- Parking at \$135/mo/unreserved and \$200/mo/reserved